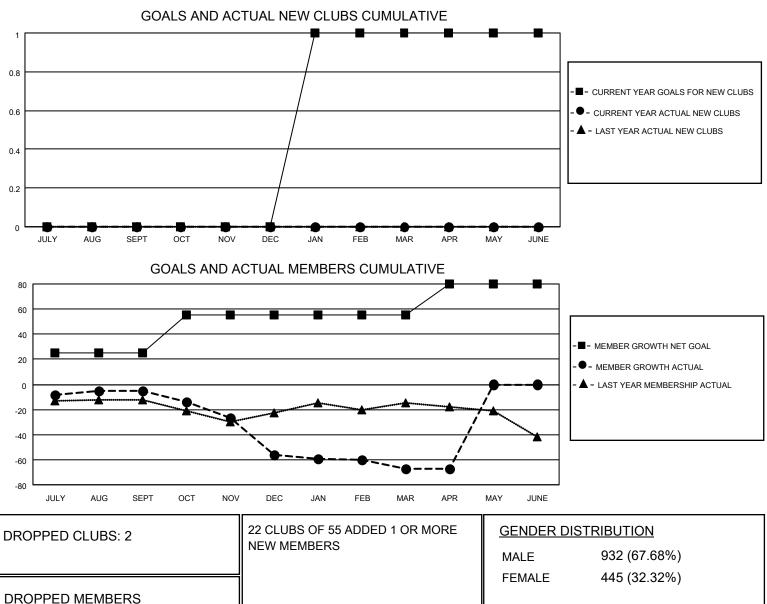

## LOCATION OHIO

District 13 OH3

Results as of: 4/30/2021

| Clubs                 |               |           |               | Members               |                        |                         |                                                    |  |
|-----------------------|---------------|-----------|---------------|-----------------------|------------------------|-------------------------|----------------------------------------------------|--|
| RESULTS FOR 2020-2021 |               |           |               | RESULTS FOR 2020-2021 |                        |                         |                                                    |  |
| QUARTER               | NEW CLUB GOAL | NEW CLUBS | DROPPED CLUBS | QUARTER               | BER GROWTH NET<br>GOAL | MEMBER GROWTH<br>ACTUAL | DROPPED<br>MEMBERS ACTUAL<br>(including transfers) |  |
| JULY/AUG/SEPT         | 0             | 0         | 1             | JULY/AUG/SEPT         | 25                     | 26                      | 30                                                 |  |
| OCT/NOV/DEC           | 0             | 0         | 0             | OCT/NOV/DEC           | 30                     | 14                      | 61                                                 |  |
| JAN/FEB/MAR           | 1             | 0         | 1             | JAN/FEB/MAR           | 0                      | 12                      | 23                                                 |  |
| APR/MAY/JUNE          | 0             | 0         | 0             | APR/MAY/JUNE          | 25                     | 11                      | 11                                                 |  |

| DROPPED MEMBERS |     |                           |                            |      |
|-----------------|-----|---------------------------|----------------------------|------|
| DECEASED        | 22  | CLICK HERE FOR CUMULATIVE | TOTAL FAMILY UNIT MEMBERS  | 272  |
| CLUB CANCELLED  | 0   | MEMBERSHIP DATA           |                            | 1.10 |
| OTHER           | 103 |                           | FAMILY MEMBERS PAYING HALF | 140  |
| TOTAL           | 125 |                           |                            |      |